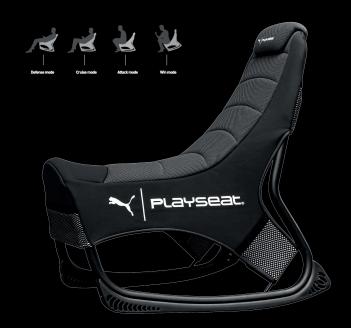

# **FEATURES**

**TOTAL FREEDOM** - The special ActiFit™ design provides complete freedom of movement when gaming, allowing you to maintain an active and correct sitting position.

**ULTIMATE COMFORT -** The Active Gaming Seat adapts to all your positions as you get immersed in the on-screen action. Using high-tech, breathable materials, it remains comfortable even after many hours of play

**YOUR STORAGE** - Four knitted easy-access pockets provide space for your controller, your phone, the tv remote or what ever you want to put in there.

**FULL CONTROL** - The unique Playseat MotionForce<sup>TM</sup> rubber feet ensure you always have the best sitting position when playing.