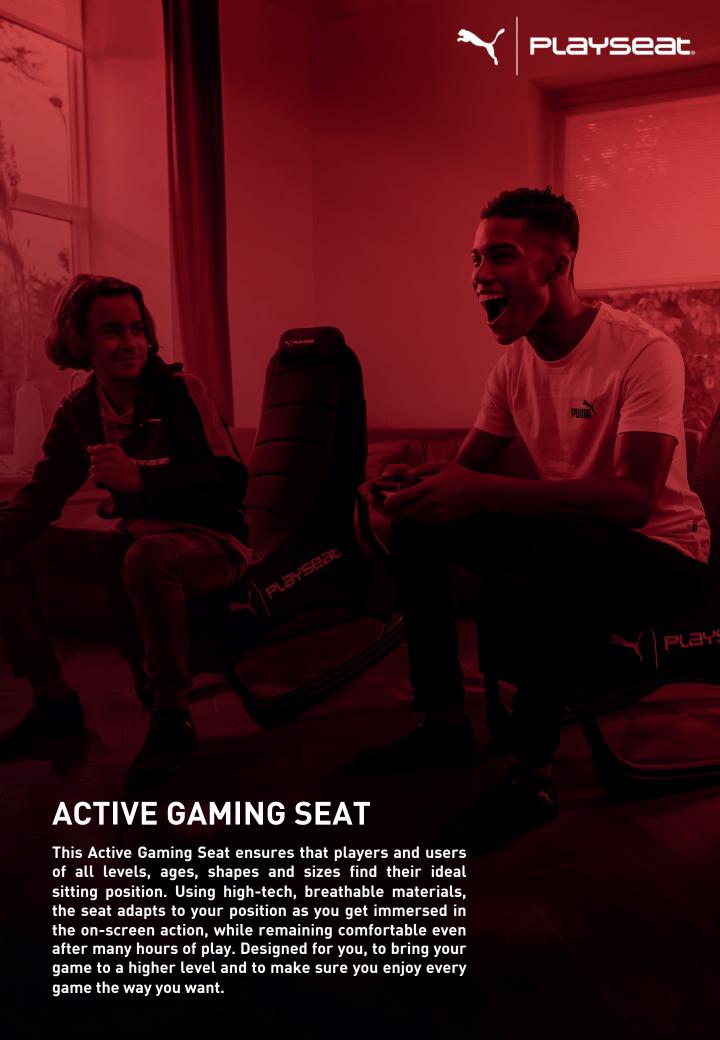

PLayseat.



# **ACTIVE GAMING SEAT**

# **FEATURES**

**TOTAL FREEDOM** - The special ActiFit™ design provides complete freedom of movement when gaming, allowing you to maintain an active and correct sitting position.

**ULTIMATE COMFORT -** The Active Gaming Seat adapts to all your positions as you get immersed in the on-screen action. Using high-tech, breathable materials, it remains comfortable even after many hours of play

**YOUR STORAGE** - Four knitted easy-access pockets provide space for your controller, your phone, the tv remote or what ever you want to put in there.

**FULL CONTROL** - The unique Playseat MotionForce<sup>TM</sup> rubber feet ensure you always have the best sitting position when playing.



# **SPECIFICATIONS**

## **PRODUCT NAME**

Playseat® | PUMA Active Gam